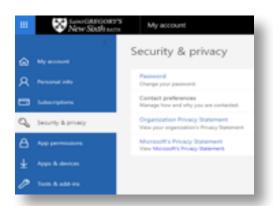

### Access & Self-Service Passwords

**Step 6:** From within **My Account** select **Security & Privacy** and select Change your password to change your current password, then logout and log back in again (see examples below).