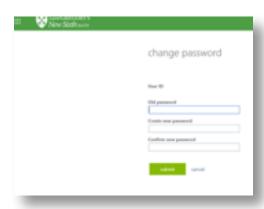

### Access & Self-Service Passwords

**Step 6:** From within **My Account** select **Security & Privacy** and select Change your password to change your current password, then logout and log back in again (see examples below).