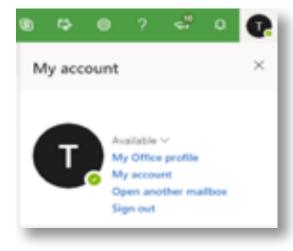

**Step 4:** Change your current password.

Step 5: Click on your name icon top right of your email and select My Account. (see example right).