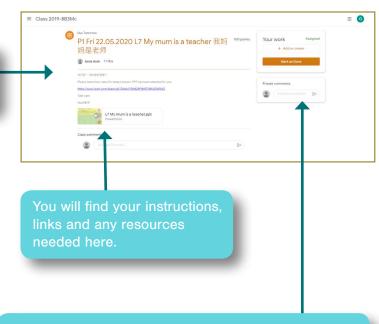

## Your assignment

Your assignment may look similar to this...

This is where your teacher will set out your task and what you need to do to complete it.

Your teacher may provide you with a variety of resources or links to assist with your task. They may ask you to complete the task away from Google Classroom or independently.