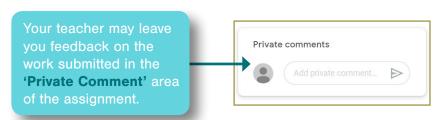

## Reviewing feedback and marked work

Once your teacher has reviewed your work, the assignment details will change to 'Marked'.