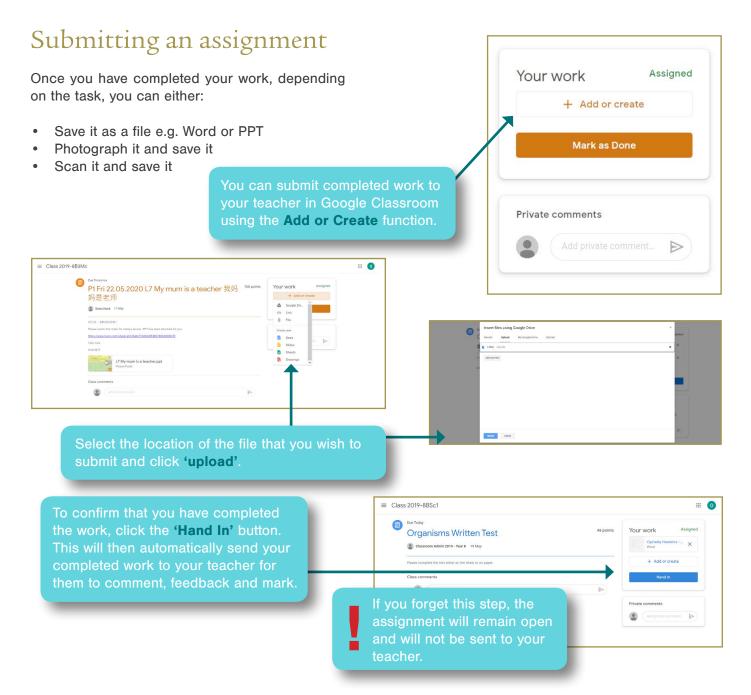

Your teacher will tell you if they wish you to submit work. If you are asked to submit, you can upload your completed assignment in Google Classroom and we will explain the process in this guide.

If you have any questions regarding the task that has been set, or you are experiencing difficulties, you can contact your teacher using the 'Private Comment' feature. These comments will only go to your teacher and will not be seen by the rest of your class.