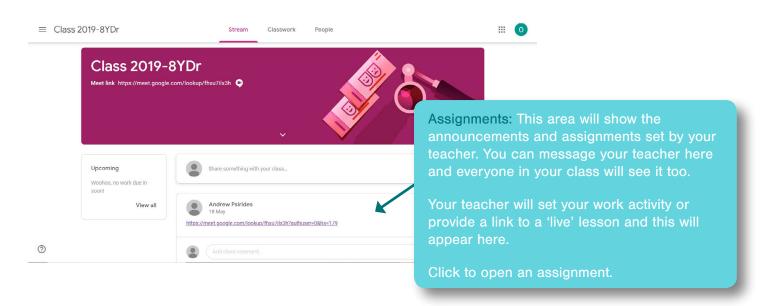

#### GOOGLE CLASSROOM

# Completing Assignments - Uploading work

## Your class page

Each class page will look similar to the one below:



## Your assignment

Your assignment may look similar to this...

This is where your teacher will set out your task and what you need to do to complete it.

Your teacher may provide you with a variety of resources or links to assist with your task. They may ask you to complete the task away from Google Classroom or independently.

Your teacher will tell you if they wish you to submit work. If you are asked to submit, you can upload your completed assignment in Google Classroom and we will explain the process in this guide.



If you have any questions regarding the task that has been set, or you are experiencing difficulties, you can contact your teacher using the 'Private Comment' feature. These comments will only go to your teacher and will not be seen by the rest of your class.



###